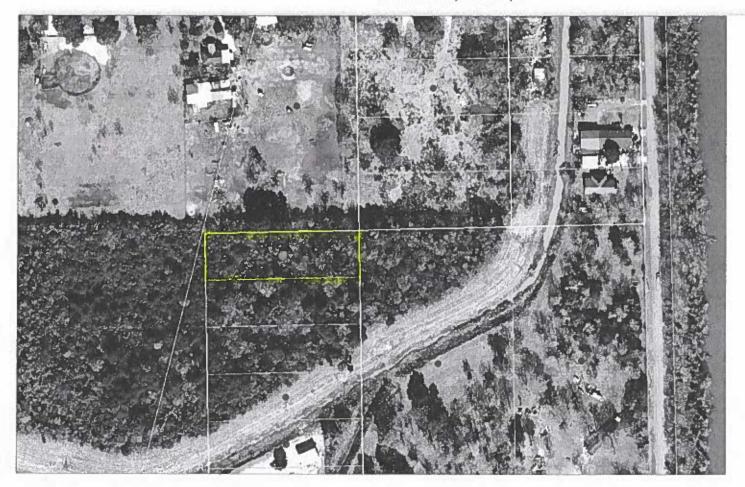

ibute \$

| 7% |            | 696.54   |
|----|------------|----------|
| 9% | A SAME SEE | 2,406.21 |
| 0% | March Land | 0.00     |

\$3,772.14

| BC                 | 18.47% | 696.54   |
|--------------------|--------|----------|
| Alvin ISD          | 63.79% | 2,406.21 |
| BCES #4            | 0.00%  | 0.00     |
| Alvin Comm College | 9.47%  | 357.28   |
| BDD #4             | 6.49%  | 244.89   |
| City of Pearland   | 1.78%  | 67.22    |
|                    | 0.00%  | 0.00     |
|                    | 0.00%  | 0.00     |
|                    | 0.00%  | 0.00     |



1 Property with Property ID matching "164292"



A0213 CHAS HEYWOOD BLOCK 325 TRACT 1 ACRES 0.71

Property ID 164292 Geo ID 0213-0020-000 Owned by BRAZORIA COUNTY IN TRUST Address COUNTY ROAD 564 OFF

**Full Details** 



1 Property with Property ID matching "164292"



A0213 CHAS HEYWOOD BLOCK 325 TRACT 1 ACRES 0.71

Property ID 164292 Geo ID 0213-0020-000 Owned by BRAZORIA COUNTY IN TRUST Address COUNTY ROAD 564 OFF

**Full Details** 

# 0213-0020-000 TRACT 1 PCT. 4



# 22. Financial Report

# Alvin Community College Consolidated Statements of Net Assets

|                                        | April 30, 2022 | April 30, 2021 | Variance     | Explanations/Descriptions                                                                                           |
|----------------------------------------|----------------|----------------|--------------|---------------------------------------------------------------------------------------------------------------------|
| Current Assets