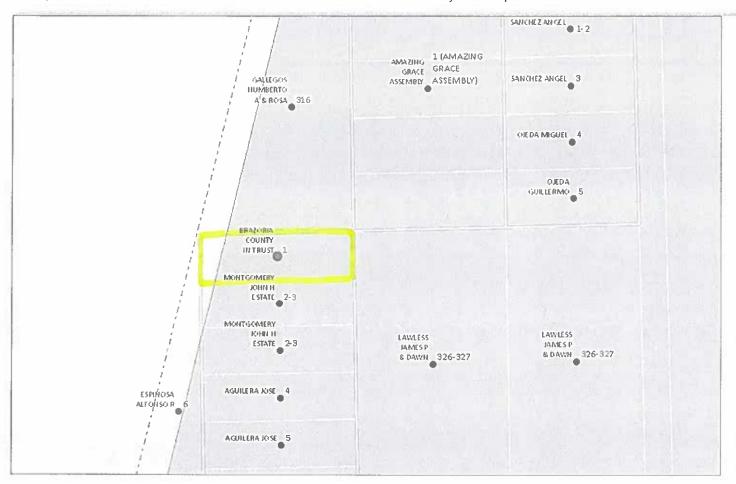

A | 2012-2013           | \$116.29            |

| Proposed Distribution | Offer Amount | Costs    |
|-----------------------|--------------|----------|
|                       | \$4,000.00   | \$227.86 |

### Net to Distribute \$

| 7% |            | 696.54   |
|----|------------|----------|
| 9% | A SAME SEE | 2,406.21 |
| 0% | March Land | 0.00     |

\$3,772.14

| BC                 | 18.47% | 696.54   |
|--------------------|--------|----------|
| Alvin ISD          | 63.79% | 2,406.21 |
| BCES #4            | 0.00%  | 0.00     |
| Alvin Comm College | 9.47%  | 357.28   |
| BDD #4             | 6.49%  | 244.89   |
| City of Pearland   | 1.78%  | 67.22    |
|                    | 0.00%  | 0.00     |
|                    | 0.00%  | 0.00     |
|                    | 0.00%  | 0.00     |



1 Property with Property ID matching "164292"



A0213 CHAS HEYWOOD BLOCK 325 TRACT 1 ACRES 0.71

Property ID 164292 Geo ID 0213-0020-000 Owned by BRAZORIA COUNTY IN TRUST Address COUNTY ROAD 564 OFF

**Full Details** 



1 Property with Property ID matching "164292"



A0213 CHAS HEYWOOD BLOCK 325 TRACT 1 ACRES 0.71

Property ID 164292 Geo ID 0213-0020-000 Owned by BRAZORIA COUNTY IN TRUST Address COUNTY ROAD 564 OFF

**Full Details** 

# 0213-0020-000 TRACT 1 PCT. 4



# 22. Financial Report

# Alvin Community College Consolidated Statements of Net Assets

|                                        | April 30, 2022 | April 30, 2021 | Variance     | Explanations/Descriptions                                                                                           |
|----------------------