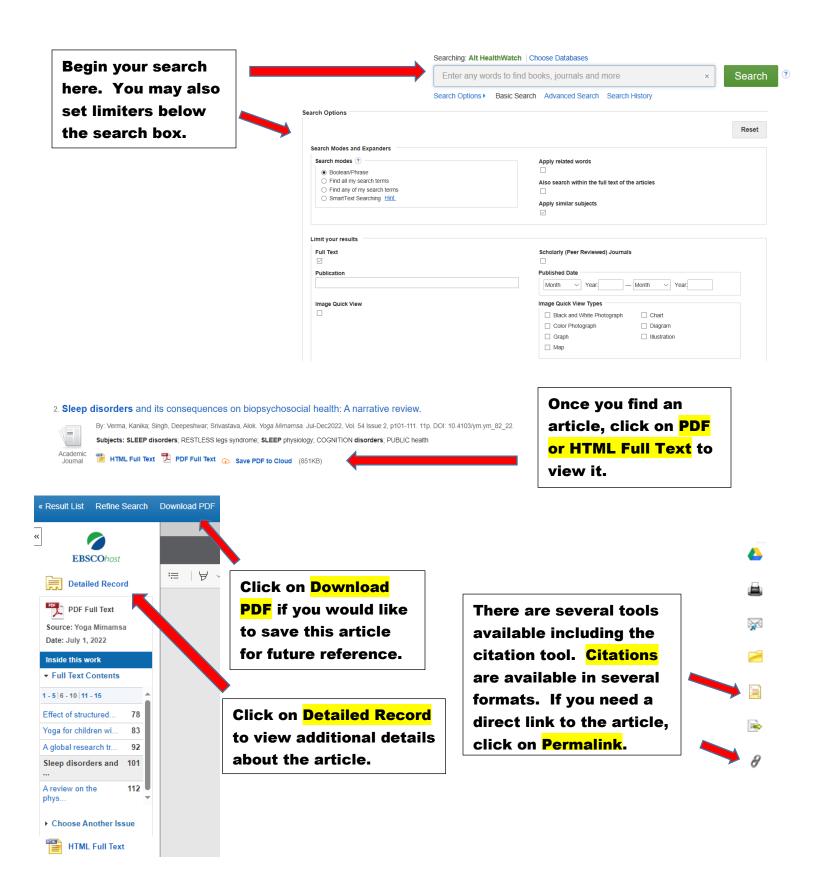

Click on the box next to Alt HealthWatch and then click on Continue.

Continue

Please contact your ACC librarians if you need additional assistance.

Contact information can be found on the Library webpage.