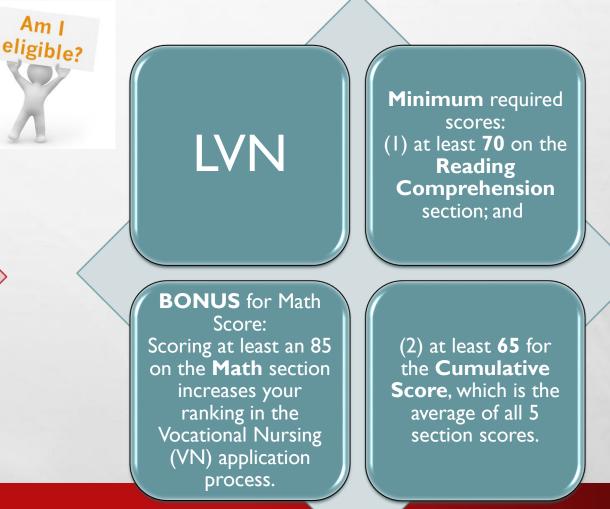

### LVN - ADN TRANSITION

LVN

# WHAT ARE ACCEPTABLE HESI SCORES?

A SHALL BE AN A SHALL BE A SHALL B

Minimum required scores: (1) at least 78 on the Reading Comprehension section; and (2) at least 78 for the Cumulative Score, which is the average of all 5 section scores.