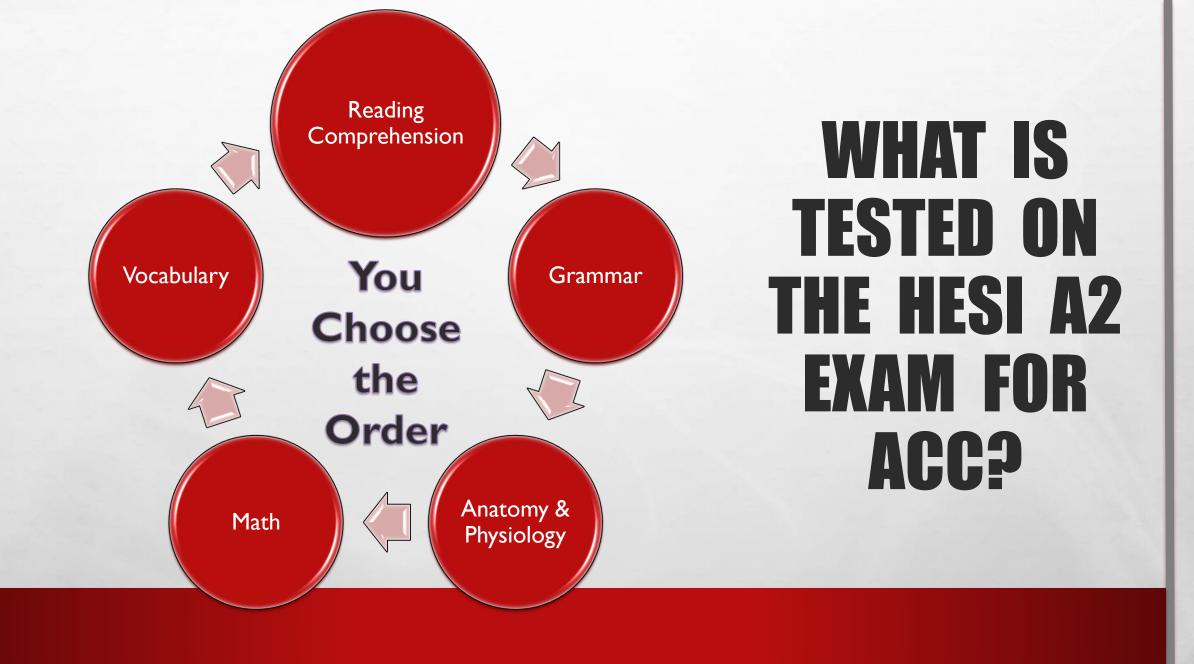

### THINGS TO KNOW WHEN TAKING THE HESIA2

### HESI READING COMPREHENSION (55 QUESTIONS)

Provides reading scenarios, in order to measure reading comprehension skills, such as:

- Identifying the Main Idea
- Finding Meaning of Words in Context
- Passage Comprehension
- Making Logical Inferences

### HESI VOCABULARY & GENERAL KNOWLEDGE (55 QUESTIONS)

Contains vocabulary terms that are commonly used in both general English speaking settings and health care fields.

### HESI GRAMMAR (55 QUESTIONS)

E. E.

Contains basic grammar, including **parts of speech**, important **terms** and their uses, commonly occurring **grammatical errors**, etc.

### HESI MATH (55 QUESTIONS)

-

### HESI ANATOMY AND PHYSIOLOGY (30 QUESTIONS)

# Provides coverage of general terminology, physiological processes, and anatomical structures and systems such as:

- Planes and Terms of Direction
- Skeletal System
- Muscular System
- Cardiovascular System
- Immune and Lymphatic
  Systems
- Endocrine System
- Nervous System
- Body Senses
- Reproductive System