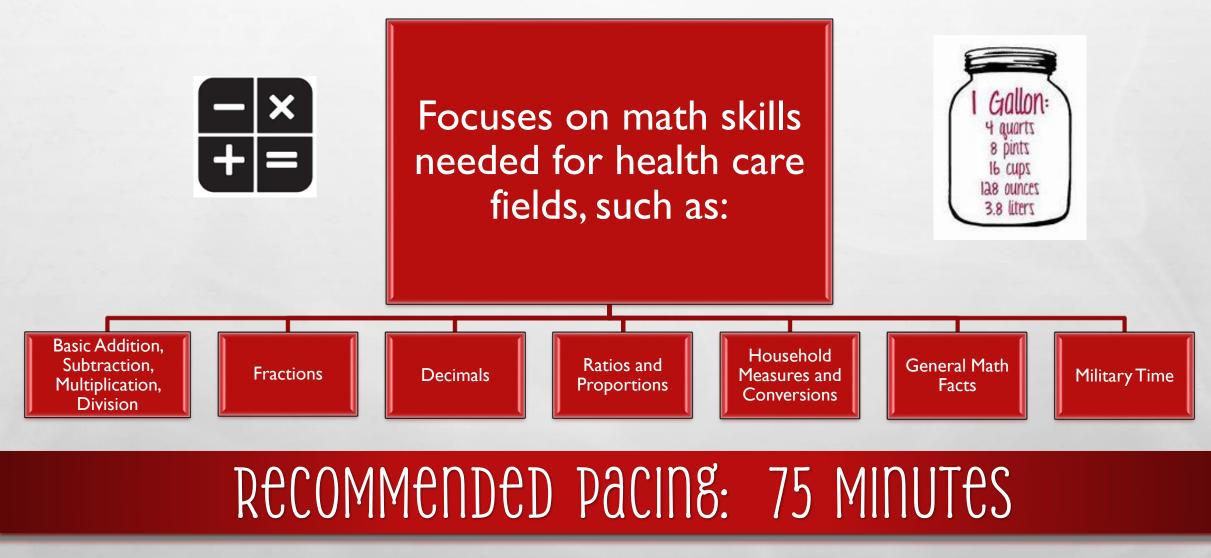

es**

| Hyper-  | Above Normal    |  |  |  |
|---------|-----------------|--|--|--|
| Нуро-   | Below Normal    |  |  |  |
| A-/An-  | Absent, Lacking |  |  |  |
| Pan-    | All             |  |  |  |
| Omni-   | All             |  |  |  |
| Multi-  | Many            |  |  |  |
| Poly-   | Many            |  |  |  |
| Micro-  | Small           |  |  |  |
| Macro-  | Large           |  |  |  |
| Megalo- | Large           |  |  |  |
| Oligo-  | Few             |  |  |  |
|         |                 |  |  |  |

### RECOMMENDED PACINE: 45 MINUTES

### HESI GRAMMAR (55 QUESTIONS)



E. E.

Contains basic grammar, including **parts of speech**, important **terms** and their uses, commonly occurring **grammatical errors**, etc.



### RECOMMENDED PACINS: 45 MINUTES

### HESI MATH (55 QUESTIONS)



-

### HESI ANATOMY AND PHYSIOLOGY (30 QUESTIONS)

# Provides coverage of general terminology, physiological processes, and anatomical structures and systems such as:

- Planes and Terms of Direction
- Skeletal System
- Muscular System
- Cardiovascular System
- Immune and Lymphatic
  Systems
- Endocrine System
- Nervous System
- Body Senses
- Reproductive System



#### Axial & Appendicular Skeleton



### RECOMMENDED PACINS: 30 MINUTES

# WHAT ARE ACCEPTABLE HESI SCORES?

A SHALL BE AN A SHALL BE A SHALL B



Minimum required scores: (1) at least 78 on the Reading Comprehension section; and (2) at least 78 for the Cumulative Score, which is the average of all 5 section scores.

These minimums are ABSOLUTE CUTOFFS - they do **NOT** round up scores to meet these minimums.

The Associate D