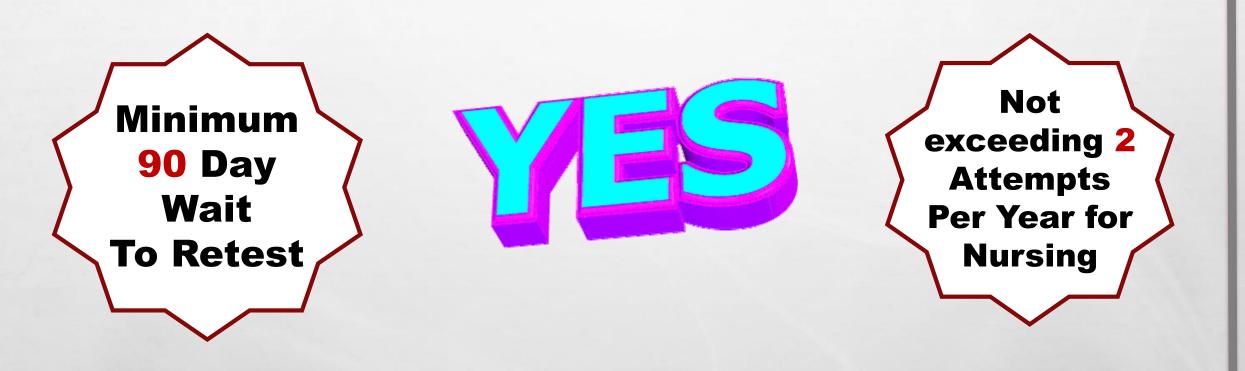

#### HESI Retaken 90+ Days Apart

#### HESI Retaken Less Than 90 Days Apart

The HIGHEST score of all section retakes will be used when they calculate your cumulative score. The EARLIER section score will be used, regardless of which score is higher.

You can retake as few as one subject or as many subjects as you wish. You can even retake the whole test again!

HESI scores are valid for a period of 5 years before they expire.

Taking it early gives you time to retest and improve your score(s), if needed!