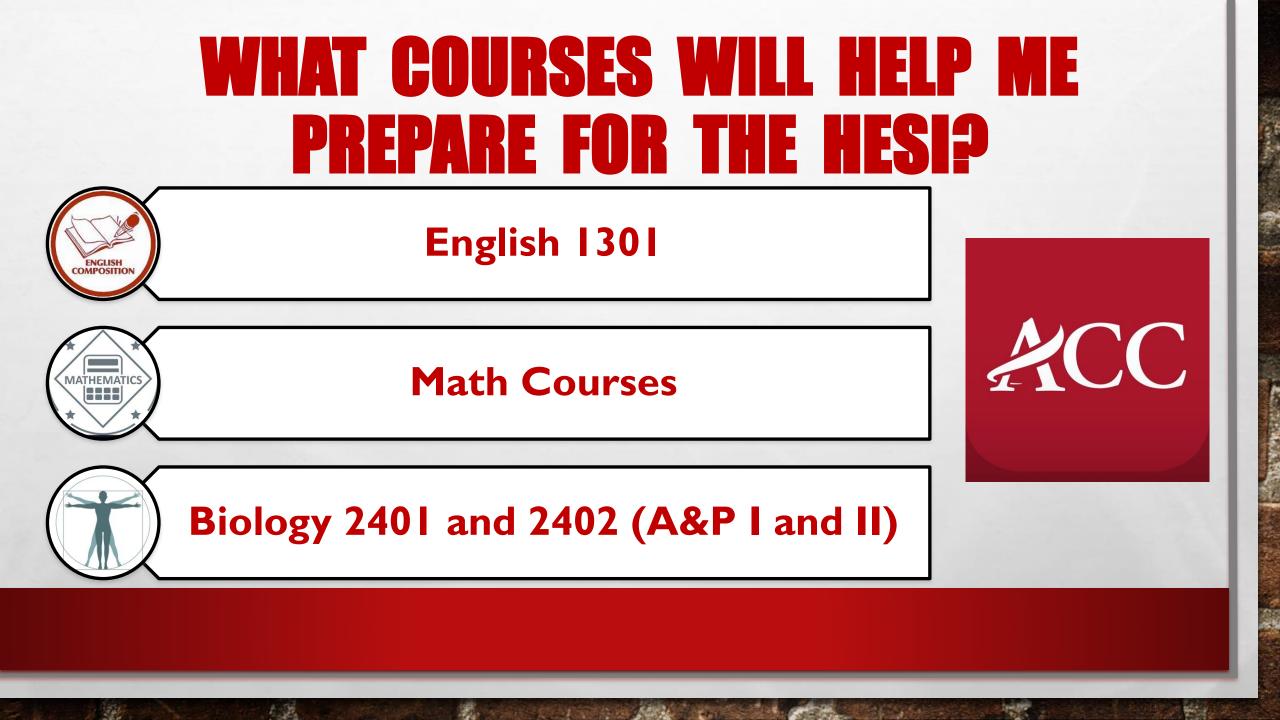

### HESI READING COMPREHENSION (55 QUESTIONS)

Provides reading scenarios, in order to measure reading comprehension skills, such as:

- Identifying the Main Idea
- Finding Meaning of Words in Context
- Passage Comprehension
- Making Logical Inferences

### HESI VOCABULARY & GENERAL KNOWLEDGE (55 QUESTIONS)

Contains vocabulary terms that are commonly used in both general English speaking settings and health care fields.

### HESI GRAMMAR (55 QUESTIONS)

E. E.

Contains basic grammar, including **parts of speech**, important **terms** and their uses, commonly occurring **grammatical errors**, etc.

### HESI MATH (55 QUESTIONS)

-

### HESI ANATOMY AND PHYSIOLOGY (30 QUESTIONS)

# Provides coverage of general terminology, physiological processes, and anatomical structures and systems such as:

- Planes and Terms of Direction
- Skeletal System
- Muscular System
- Cardiovascular System
- Immune and Lymphatic
  Systems
- Endocrine System
- Nervous System
- Body Senses
- Reproductive System