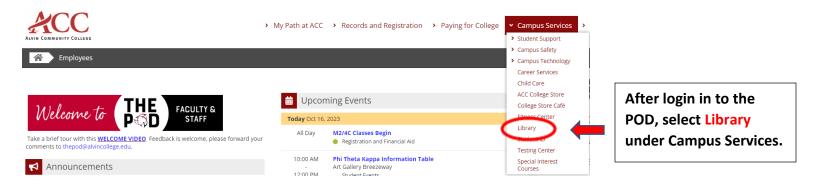

## **TEXSHARE DATABASES**





Click on The Gale and ProQuest databases via the TexShare Databases under Access Our Databases.

If prompted to select a library and enter a password, use the following:

**Library: Alvin Community College** 

Password: TX77511

You can access the TexShare Databases by clicking on Resources A-Z to see the list of databases in alphabetical order, By Subject to explore databases for a specific subject, and there are also databases available in Spanish by selecting Recursos en Español.



Once you select a database, you are ready to start researching your topic. Most databases will include the citation for articles in several formats (i.e., MLA, APA, Chicago). If you need assistance, please contact your ACC librarians. Contact information is located in the library webpage.