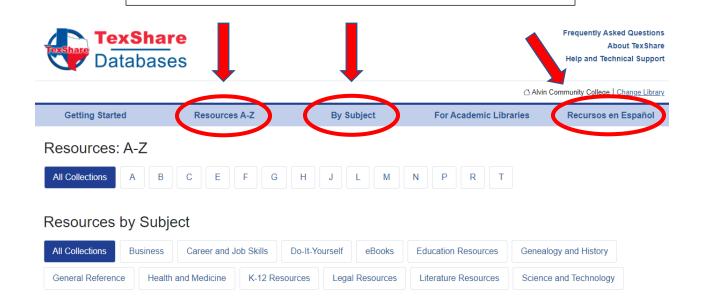

Password: TX77511

You can access the TexShare Databases by clicking on Resources A-Z to see the list of databases in alphabetical order, By Subject to explore databases for a specific subject, and there are also databases available in Spanish by selecting Recursos en Español.