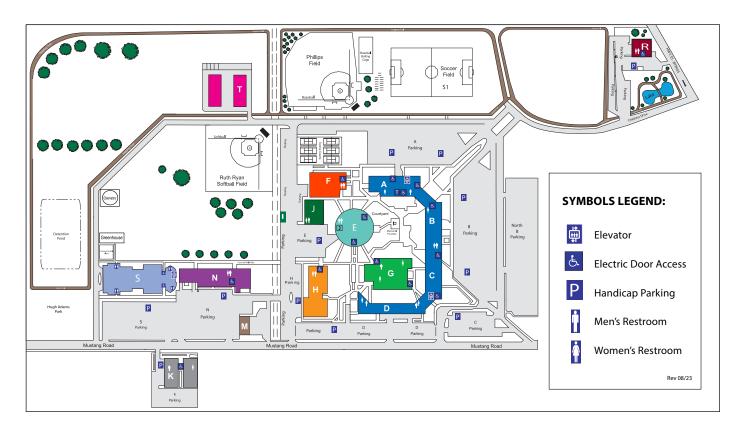

## **CAMPUS MAP**

- Welcome Center / Advising / Testing / Library
  Financial Aid / Cyber Lab / Learning Lab
  Accessibility & Counseling Services / Career Services
- B Administration / Fine Arts
- Human Resources / Childcare / Paralegal Mental Health & Addiction Counseling
- D Business Programs / Industrial Technology
- E Student Center / Art Gallery / College Store
- F Fitness Center
- G Liberal Arts
- Continuing Education Workforce Development Allied Health Center / Campus Police

- Metals / Jewelry
- J Ceramics / Sculpture
- M Shipping & Receiving
- N Police Academy / Technical Programs
- R Nolan Ryan Center / Culinary Arts
- Science / Health Science
- Transportation / Maintenance

281.756.3500 | alvincollege.edu

For emergencies, contact: Campus Police, 281.756.3700 or Dial 911

If you have a disability and have questions about accessibility, need assistance or require special accommodations contact the Office of Student Accessibility Services at 281.756.3533 or sas@alvincollege.edu.